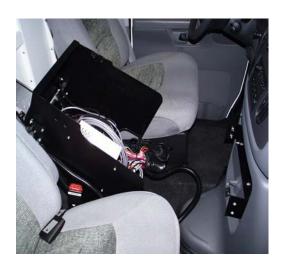

5. Mount and wire desired equipment into console.

## **6.** Attach Console to Mount Brackets.